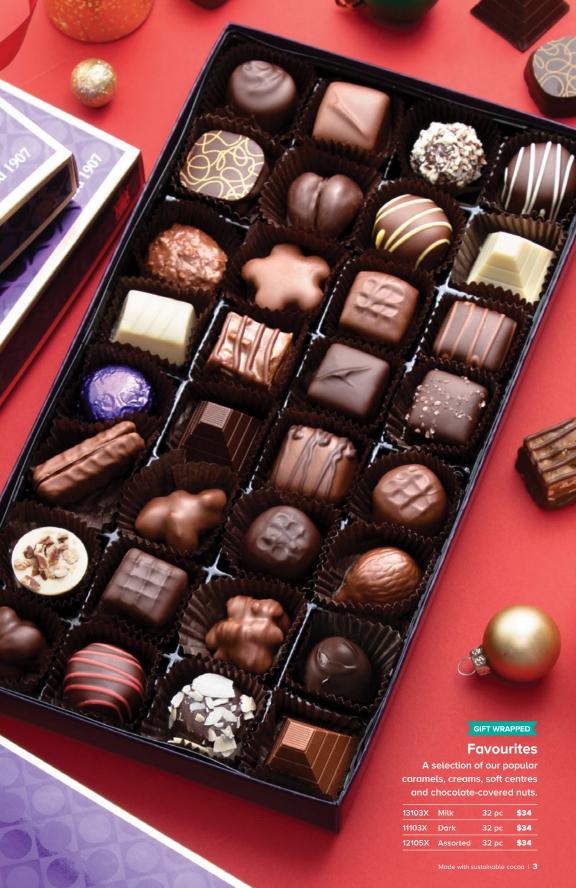

er:

65340

If you don't have the campaign's customer number, please contact your Coordinator.

Visit fundraising.purdys.com to place your order.

### THERE ARE 2 WAYS TO JOIN

 With the link shared by your Coordinator, enter your email and click "JOIN A CAMPAIGN".

If you are a Returning Customer, you will automatically join this campaign as a Supporter after you enter your email.

If you are a New Customer, a registration form will appear after you enter your email. Please fill out your information.

2 Sign in or Register at fundraising.purdys.com

If you are a Returning Customer, sign in and join with the Customer Number.

If you are a New Customer, click Register, choose "Register as a Supporter", provide the Customer Number along with your information, and click "JOIN A CAMPAIGN".















## Gifts that do more

Purdys Chocolatier uses premium ingredients and sustainable cocoa. So when you gift with Purdys, you also help invest in a better future for our cocoa-growing communities.

### GIFT WRAPPED

### Hedgehogs

A creamy hazelnut gianduja (jan-doo-yah) centre in a milk or dark chocolate shell shaped like, you guessed it, a hedgehog.

| 17009X | Mini (milk) | 10 pc | \$16 |
|--------|-------------|-------|------|
| 17012X | Mini (dark) | 10 pc | \$16 |
| 17011X | Milk        | 10 pc | \$22 |
| 17021X | Milk        | 20 pc | \$41 |



Crunchy roasted salted pecans layered with incredibly soft caramel and topped by a generous dollop of chocolate.

| 16001X | Milk        | 8 pc  | \$22 |
|--------|-------------|-------|------|
| 16018X | Mini (milk) | 15 pc | \$22