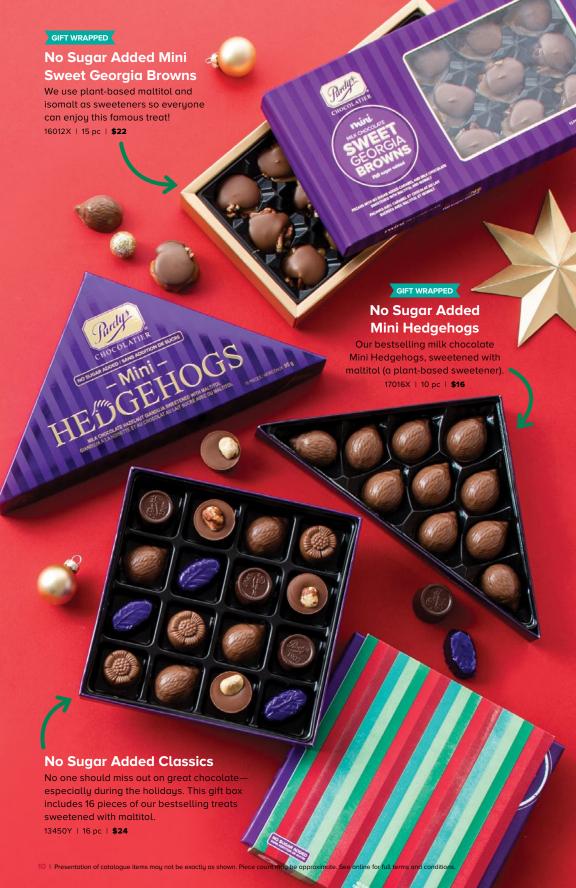

### Hedgehogs

A creamy hazelnut gianduja (jan-doo-yah) centre in a milk or dark chocolate shell shaped like, you guessed it, a hedgehog.

| 17009X | Mini (milk) | 10 pc | \$16 |
|--------|-------------|-------|------|
| 17012X | Mini (dark) | 10 pc | \$16 |
| 17011X | Milk        | 10 pc | \$22 |
| 17021X | Milk        | 20 pc | \$41 |

Crunchy roasted salted pecans layered with incredibly soft caramel and topped by a generous dollop of chocolate.

| 16001X | Milk        | 8 pc  | \$22 |
|--------|-------------|-------|------|
| 16018X | Mini (milk) | 15 pc | \$22 |
| 16016X | Dark        | 8 pc  | \$22 |