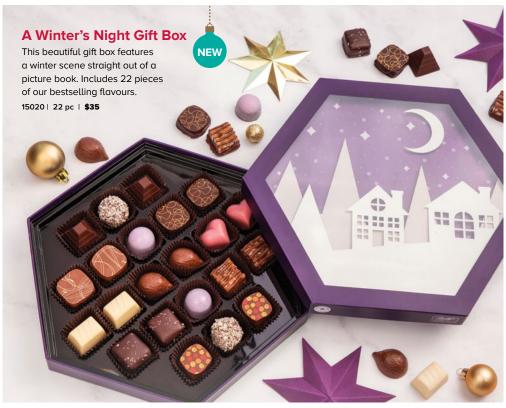

65340

If you don't have the campaign's customer number, please contact your Coordinator.

Visit fundraising.purdys.com to place your order.

### THERE ARE 2 WAYS TO JOIN

 With the link shared by your Coordinator, enter your email and click "JOIN A CAMPAIGN".

If you are a Returning Customer, you will automatically join this campaign as a Supporter after you enter your email.

If you are a New Customer, a registration form will appear after you enter your email. Please fill out your information.

2 Sign in or Register at fundraising.purdys.com

If you are a Returning Customer, sign in and join with the Customer Number.

If you are a New Customer, click Register, choose "Register as a Supporter", provide the Customer Number along with your information, and click "JOIN A CAMPAIGN".















## Gifts that do more

Purdys Chocolatier uses premium ingredients and sustainable cocoa. So when you gift with Purdys, you also help invest in a better future for our cocoa-growing communities.

### GIFT WRAPPED

### Hedgehogs

A creamy hazelnut gianduja (jan-doo-yah) centre in a milk or dark chocolate shell shaped like, you guessed it, a hedgehog.

| 17009X | Mini (milk) | 10 pc | \$16 |
|--------|-------------|-------|------|
| 17012X | Mini (dark) | 10 pc | \$16 |
| 17011X | Milk        | 10 pc | \$22 |
| 17021X | Milk        | 20 pc | \$41 |



Crunchy roasted salted pecans layered with incredibly soft caramel and topped by a generous dollop of chocolate.

| 16001X | Milk        | 8 pc  | \$22 |
|--------|-------------|-------|------|
| 16018X | Mini (milk) | 15 pc | \$22 |
|