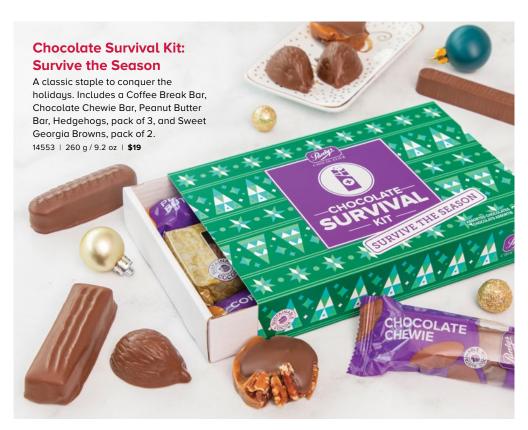

# **Assorted Chocolate Bar Bag**

Gift a great bundle of holiday joy with this collection of our bestselling chocolate bars. Includes a Coconut Fudgie Bar, Coffee Break Bar, Milk Chocolate Bar, Dark Chocolate Bar, Dark Mint Meltie Bar, and a Peanut Butter Bar.

29200 | 238 g / 8.4 oz | **\$15.50** 

**1.888.478.7397** ext. 1

**▼** fundraising.purdys.com