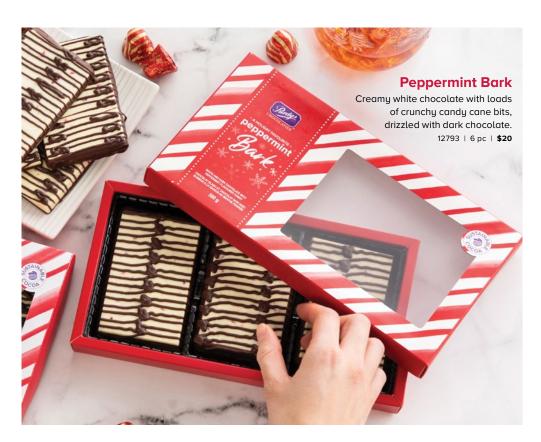

5340

If you don't have the campaign's customer number, please contact your Coordinator.

Visit fundraising.purdys.com to place your order.

### THERE ARE 2 WAYS TO JOIN

 With the link shared by your Coordinator, enter your email and click "JOIN A CAMPAIGN".

If you are a Returning Customer, you will automatically join this campaign as a Supporter after you enter your email.

If you are a New Customer, a registration form will appear after you enter your email. Please fill out your information.

2 Sign in or Register at fundraising.purdys.com

If you are a Returning Customer, sign in and join with the Customer Number.

If you are a New Customer, click Register, choose "Register as a Supporter", provide the Customer Number along with your information, and click "JOIN A CAMPAIGN".















## Gifts that do more

Purdys Chocolatier uses premium ingredients and sustainable cocoa. So when you gift with Purdys, you also help invest in a better future for our cocoa-growing communities.

### GIFT WRAPPED

### Hedgehogs

A creamy hazelnut gianduja (jan-doo-yah) centre in a milk or dark chocolate shell shaped like, you guessed it, a hedgehog.

| 17009X | Mini (milk) | 10 pc | \$16 |
|--------|-------------|-------|------|
| 17012X | Mini (dark) | 10 pc | \$16 |
| 17011X | Milk        | 10 pc | \$22 |
| 17021X | Milk        | 20 pc | \$41 |



Crunchy roasted salted pecans layered with incredibly soft caramel and topped by a generous dollop of chocolate.

| 16001X | Milk        | 8 pc  | \$22 |
|--------|-------------|-------|------|
| 16018X | Mini (milk) | 15 pc | \$22 |
| 16