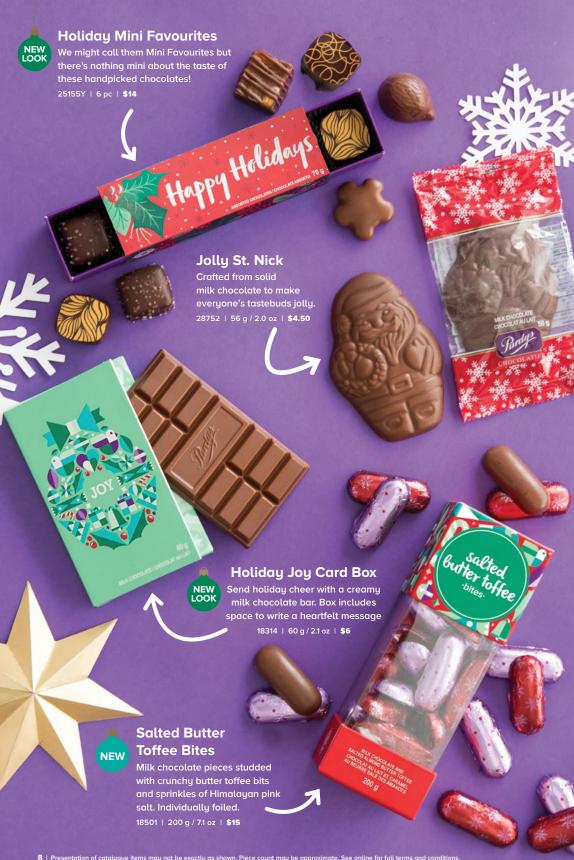

### Hedgehogs

A creamy hazelnut gianduja (jan-doo-yah) centre in a milk or dark chocolate shell shaped like, you guessed it, a hedgehog.

| 17009X | Mini (milk) | 10 pc | \$16 |
|--------|-------------|-------|------|
| 17012X | Mini (dark) | 10 pc | \$16 |
| 17011X | Milk        | 10 pc | \$22 |
| 17021X | Milk        | 20 pc | \$41 |

Crunchy roasted salted pecans layered with incredibly soft caramel and topped by a generous dollop of chocolate.

| 16001X | Milk        | 8 pc  | \$22 |
|--------|-------------|-------|------|
| 16018X | Mini (milk) | 15 pc | \$22 |
| 16016X | Dark        | 8 pc  | \$22 |

A juicy assortment of naturally flavoured fruit jellies, including lemon, raspberry and pink grapefruit.

18194X | 32 pc | **\$24** 

# **Cordial Cherries**

Juicy maraschino cherries dusted with fondant sugar and double-enrobed in dark chocolate.

Cordial Cherri

Nuts & Caram

15600X | 14 pc | **\$28** 

### **Chocolate Nuts & Caramels**

A classic selection of chewy caramels and in-house roasted nuts, enrobed in milk or dark chocolate.

15500Y | 215 g / 7.6 oz | **\$24** 

# **Peppermint Ice Miniatures**

Creamy white chocolate with lots (and we mean lots!) of candy cane bits inside. Individually wrapped in festive foils.

18505 | 200 g / 7.1 oz | \$15

#### Winter Nut Mix

Roasted almonds, pecans, macadamias and cashews with dried cranberries, dark chocolate bits, and coconut shavings
18288 | 350 g / 12.3 oz | \$26