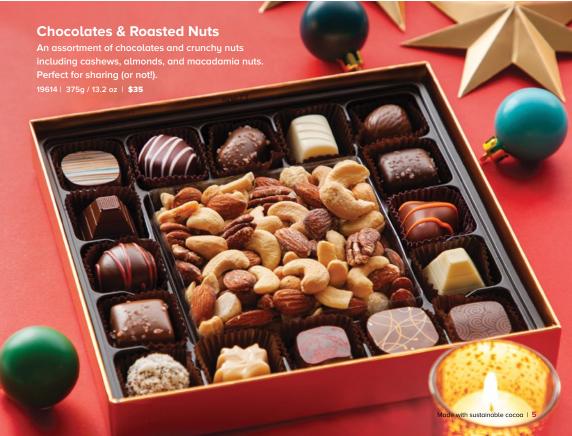

40

If you don't have the campaign's customer number, please contact your Coordinator.

Visit fundraising.purdys.com to place your order.

### THERE ARE 2 WAYS TO JOIN

 With the link shared by your Coordinator, enter your email and click "JOIN A CAMPAIGN".

If you are a Returning Customer, you will automatically join this campaign as a Supporter after you enter your email.

If you are a New Customer, a registration form will appear after you enter your email. Please fill out your information.

2 Sign in or Register at fundraising.purdys.com

If you are a Returning Customer, sign in and join with the Customer Number.

If you are a New Customer, click Register, choose "Register as a Supporter", provide the Customer Number along with your information, and click "JOIN A CAMPAIGN".















## Gifts that do more

Purdys Chocolatier uses premium ingredients and sustainable cocoa. So when you gift with Purdys, you also help invest in a better future for our cocoa-growing communities.

### GIFT WRAPPED

### Hedgehogs

A creamy hazelnut gianduja (jan-doo-yah) centre in a milk or dark chocolate shell shaped like, you guessed it, a hedgehog.

| 17009X | Mini (milk) | 10 pc | \$16 |
|--------|-------------|-------|------|
| 17012X | Mini (dark) | 10 pc | \$16 |
| 17011X | Milk        | 10 pc | \$22 |
| 17021X | Milk        | 20 pc | \$41 |



Crunchy roasted salted pecans layered with incredibly soft caramel and topped by a generous dollop of chocolate.

| 16001X | Milk        | 8 pc  | \$22 |
|--------|-------------|-------|------|
| 16018X | Mini (milk) | 15 pc | \$22 |
| 1601